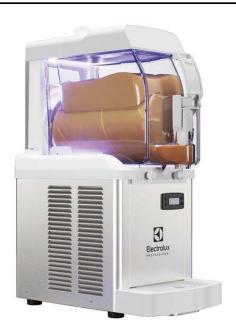

## Frozen Frozen granita and cream dispenser with 1 insulated bowl, UV light

| ITEM #  |  |
|---------|--|
| MODEL # |  |
| NAME #  |  |
|         |  |
| SIS #   |  |
| AIA #   |  |

560098 (SP1NewUV)

Frozen Granita and Frozen Cream Dispenser with 1x5 I insulated bowl and UV light, R290

### Item No.

Ix5 It bowl frozen granita and frozen cream dispenser. Ideal for the production of chilled specialties: creamy desserts, sherbets, mousses and similar products. Works with water or milk/based dried products or with milk mixtures ready to be poured into the bowl. Compact design. Extremely user-friendly thanks to the screw design for adjusting the consistency of the product. Hybrid control of consistency, it self-adjusts to ensure that the product always has the same consistency. The bowl is illuminated by LED lights. Exclusive nUV LED system for bowl sanitation. The machine automatically stops when the cover is opened. No ice outisde the tank with the insulated tank. Rounded shapes with stainless steel finishings and white plastics. All parts that come into contact with the food are in stainless steel or plastic, can be removed for easy cleaning.

#### Main Features

- Ideal for production of chilled specialties: creamy desserts, sorbet, mousses and similar products.
- Works with water or milk/based dried products or with brik mixtures ready to be poured into the bowl.
- Perfect solution for bars, restaurants, cafeterias, coffee shops, hotels and all the other HoReCa operators who desire reliable piece of equipment.
- The machine automatically stops when the cover is opened.
- No more ice or condensation outside the tank with the insulated tank.
- Rounded shapes with stainless steel finishing and white plastics.
- The insulated tank guarantees higher cooling efficiency and lower effect of the external temperature on product's preparation and maintenance time reducing condense and draining; it is the best solution in hot climate conditions.
- Exclusive nUV LED system for bowl sanitation.
- New design of the screw to adjust the product consistency makes the equipment extremely user-friendly.
- Hybrid control of consistency. The integrated software allows the equipment to self-adjust to ensure that the product has always the same consistency, from the first to the last drop dispensed.
- The bowl of SP ULTRA is also illuminated by LED lights, from above and below, giving the equipment a more attractive look, enhancing the product, increasing its visibility and encouraging impulse purchases.