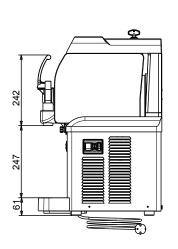

### **Electric**

Supply voltage:

**560098 (SPINewUV)** 220-240 V/1 ph/50 Hz

Electrical power max.: 0.305 kW

**Key Information:** 

External dimensions, Width: 262 mm
External dimensions, Depth: 429 mm
External dimensions, Height: 613 mm
Net weight: 28 kg