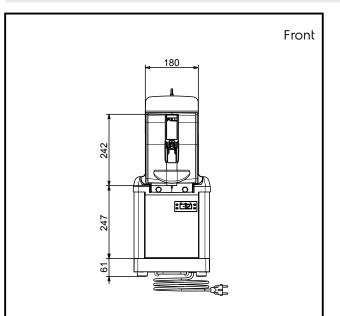

### **Electric**

Supply voltage:

**560098 (SPINewUV)** 220-240 V/1 ph/50 Hz

Electrical power max.: 0.305 kW

**Key Information:** 

External dimensions, Width: 262 mm
External dimensions, Depth: 429 mm
External dimensions, Height: 613 mm
Net weight: 28 kg