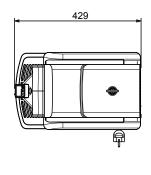

### **Electric**

Supply voltage:

**560098 (SPINewUV)** 220-240 V/1 ph/50 Hz

Electrical power max.: 0.305 kW

**Key Information:** 

External dimensions, Width: 262 mm
External dimensions, Depth: 429 mm
External dimensions, Height: 613 mm
Net weight: 28 kg